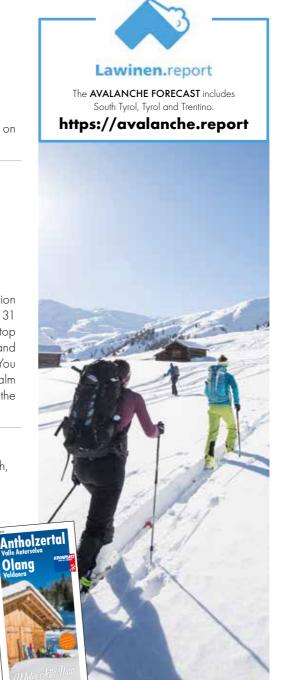

# LET'S GO FOR A HIKE -**SNOWSHOEING & SKI TOURING**

# **50** SNOWSHOEING TO THE **MOUNTAIN STRUDELKOPF (2307 M)**

- → Plätzwiese/Prags
- 3 2 h
- **\$** 315 m
- X Alpine refuge Plätzwiese, Dürrensteinhütte

First you go to the alpine refuge Plätzwiese, and then you go to the Dürrensteinhütte. On the left side starts the path 34 which goes to the Strudelkopf.

# **50 SNOWSHOEING TO THE** MOUNTAIN SAMBOCK (2396 M)

- → Gasthaus Kofler am Kofl in Pfalzen
- (a) 2 h
- \$ 909 m
- X Gasthaus Kofler am Kofl

Follow the waymark 66 and you will arrive on the top.

# **50** 50 FROM THE MOUNTAIN LUTTERKOPF (2145 M) TO THE **MOUNTAIN DURRAKOPF (2275 M)**

- → Gasthaus Mudler/Taisten
- ③ 4½ h
- **\$** 730 m
- X Taistner Vorderalm, Mudlerhof

First of all you follow the street in direction Lutterkopf. After 500 m you will see the path 31 which leads you to the Lutterkopf. From the top you will just see the top of the Durrakopf and you go straight ahead on the same path. You return to the mountain but Taistner Vorderalm and from there you can sledge back to the parking area.