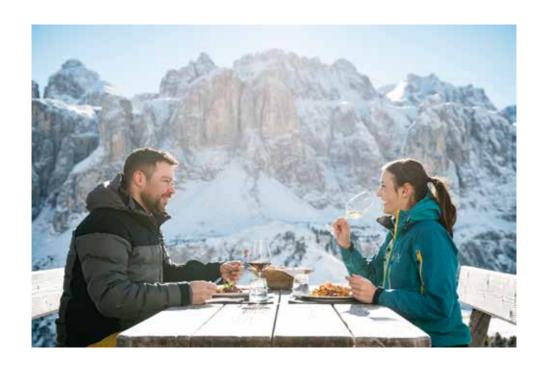

Enjoy Kronplatz, best ski area in the Alps, with its 120 kilometres of slopes, pleasant snowshoe hikes through the magnificent landscape of the Dolomites (UNESCO World Heritage), rapid toboggan rides, the funny Kids-Area-Panorama or simply a good meal based on traditional or international dishes in front of an open fire of the cosy, typical huts...

Olang offers everything you could possibly desire for a perfect winter holiday!

Being active with your own, having a wonderful winter together: Olang is a paradise for everybody who looks for adventure and relax in the heart of the fantastic South Tyrolean mountain landscape.

# SKI PARADISE IN THE DOLOMITES

The access to the **ski area Kronplatz** is very comfortable from Olang. In winter the BEST SKI RESORT 2018, the Kronplatz ski area, takes centre stage.

Ski guests of Olang can use the ski bus to reach every 20 minutes the ski lift facilities. The cable car goes directly up to the top of the Kronplatz on 2275 m, where you can enjoy a beautiful panorama. Over 119 kilometers of slopes promise an unforgettable ski holiday.