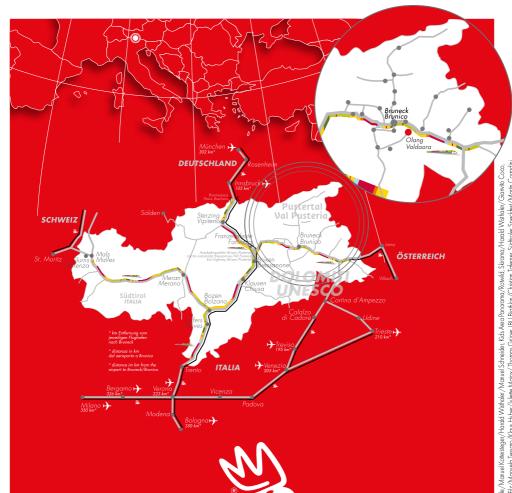

# SKI PARADISE IN THE DOLOMITES

The access to the **ski area Kronplatz** is very comfortable from Olang. In winter the BEST SKI RESORT 2018, the Kronplatz ski area, takes centre stage.

Ski guests of Olang can use the ski bus to reach every 20 minutes the ski lift facilities. The cable car goes directly up to the top of the Kronplatz on 2275 m, where you can enjoy a beautiful panorama. Over 119 kilometers of slopes promise an unforgettable ski holiday.

As part of the **Dolomiti Superski area** all lift facilities of the Kronplatz can be used with one ski pass. At the same time having the Dolomiti

Superski-pass the facilities of the surrounded areas are also included. For example the ski area Three Peaks or the round tour Sellaronda.

> Find out more about the Kronplatz on the following Website: www.kronplatz.com

119 kilometers of slopes

**32** Lifts

40 Alpine huts

500 m long lines at the snow park

2275 a. s. l.