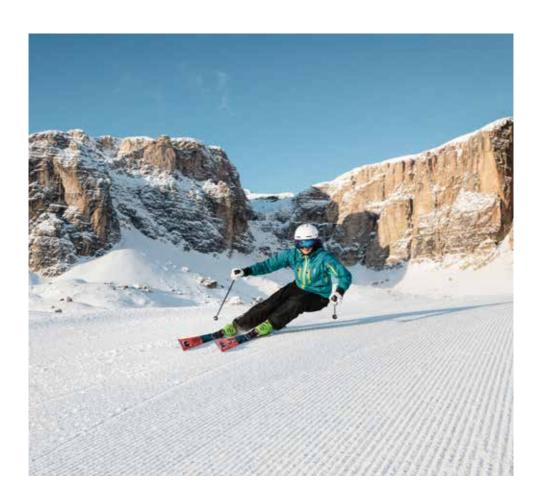

# SKI PARADISE IN THE DOLOMITES

The access to the **ski area Kronplatz** is very comfortable from Olang. In winter the BEST SKI RESORT 2018, the Kronplatz ski area, takes centre stage.

Ski guests of Olang can use the ski bus to reach every 20 minutes the ski lift facilities. The cable car goes directly up to the top of the Kronplatz on 2275 m, where you can enjoy a beautiful panorama. Over 119 kilometers of slopes promise an unforgettable ski holiday.

As part of the **Dolomiti Superski area** all lift facilities of the Kronplatz can be used with one ski pass. At the same time having the Dolomiti

Superski-pass the facilities of the surrounded areas are also included. For example the ski area Three Peaks or the round tour Sellaronda.