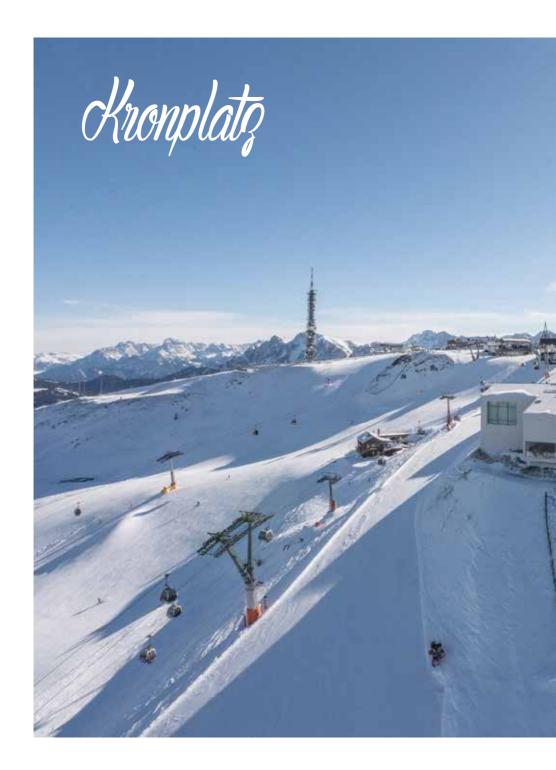

# SKI PARADISE IN THE DOLOMITES

The access to the **ski area Kronplatz** is very comfortable from Olang. In winter the BEST SKI RESORT 2018, the Kronplatz ski area, takes centre stage.

Ski guests of Olang can use the ski bus to reach every 20 minutes the ski lift facilities. The cable car goes directly up to the top of the Kronplatz on 2275 m, where you can enjoy a beautiful panorama. Over 119 kilometers of slopes promise an unforgettable ski holiday.

> Find out more about the Kronplatz on the following Website: www.kronplatz.com

119 kilometers of slopes

**32** Lifts

40 Alpine huts

500 m long lines at the snow park

2275 a. s. l.