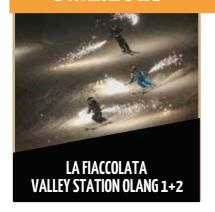

# 18.-24.03.2024

1) La fiaccolata più lunga delle Alpi1) Die längste Fackelabfahrt der Alpen

31/12/2023

alle ore 18:00 - um 18:00 Uhr Stazione a valle - Talstation - Valley station OLANG 1+2

BIG NEW YEAR'S