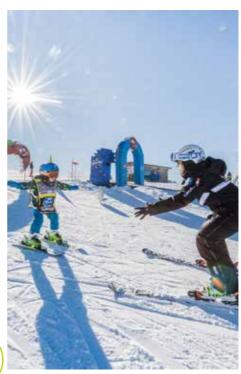

# DOLOMITES. LIGHT.ZOO

At the Kids Area Panorama in Oberolang you will find a big ice rink with the possibility to play hockey or just skate on the ice.

Opening hours: 10 a.m. - 10 p.m. Ice skate rent: directly on site

In the wintertime fun in the snow is the order of the day. At the edge of the woods, between Mitterolang und Niederolang, are found three Magic Carpets: this is the Kids Area Panorama where a children's ski slope, a sledding slope, and an inner tubing fun course offer abundant possibilities for gliding, sliding, and whizzing down the hill.