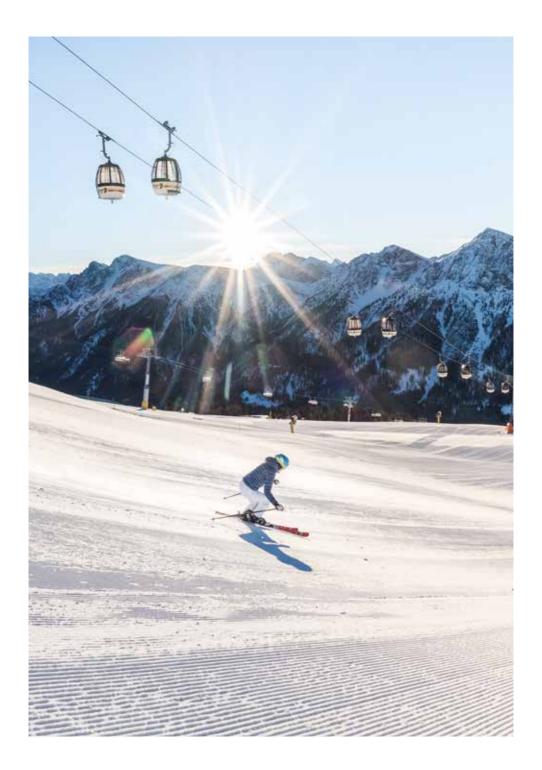

# SKI PARADISE IN THE DOLOMITES

The access to the **ski area Kronplatz** is very comfortable from Olang. In winter the BEST SKI RESORT 2018, the Kronplatz ski area, takes centre stage.

Ski guests of Olang can use the ski bus to reach every 20 minutes the ski lift facilities. The cable car goes directly up to the top of the Kronplatz on 2275 m, where you can enjoy a beautiful panorama. Over 119 kilometers of slopes promise an unforgettable ski holiday.

As part of the **Dolomiti Superski area** all lift facilities of the Kronplatz can be used with one ski pass. At the same time having the Dolomiti

Superski-pass the facilities of the surrounded areas are also included. For example the ski area Three Peaks or the round tour Sellaronda.