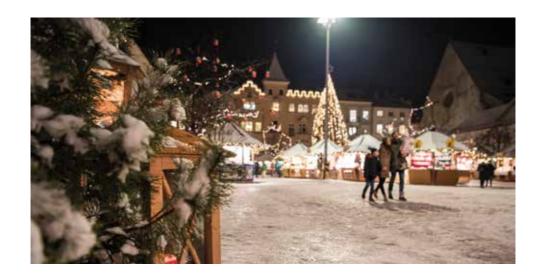

# CHRISTMAS MARKETS IN SOUTH TYROL

Olang is a central starting point to reach the surrounding **Christmas markets**. The markets of **Bruneck, Brixen, Toblach, Innichen** or **in the Valley of Antholzertal** invite each visitor to be part of a romantic and magic Advent.

Even better, with the SÜDTIROL GUEST PASS it is possible to reach every market with the means of public transportation for free.

# CHRISTMAS MARKETS: 24.11.2023-06.01.2024

Take a look at all Christmas markets: www.olang.com/christmas