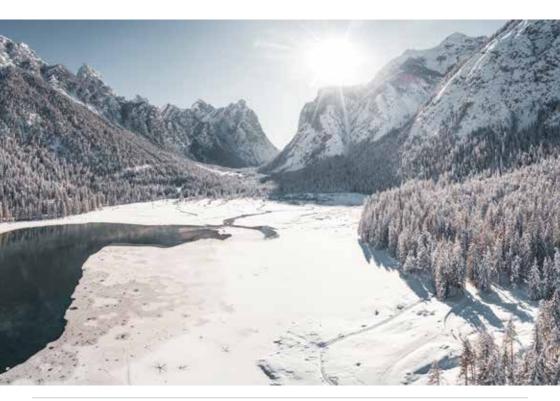

# **LAKES**

# WINTER HIKE AROUND THE LAKE ANTHOLZER SEE

- → Biathlon Centre in Antholz
- ③ 1 h
- × Huberalm, Restaurant Biathlon Inn, Restaurant Platzl am See

Use the path around the lake.

# WINTER HIKE AROUND THE LAKE PRAGSER WILDSEE

- → Gasthof Pragser Wildsee
- (i) 1 h
- × Gasthof Pragser Wildsee

Use the path around the lake.

# WINTER HIKE AROUND THE LAKE TOBLACHER SEE

- → Parking area Toblacher See
- ③ 1½ h
- × Camping Toblacher See Use the path around the lake.